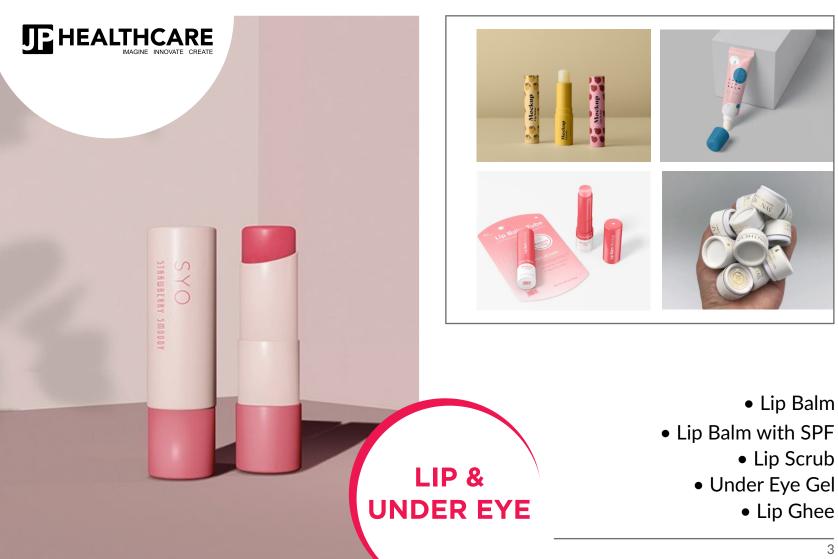

# **Lip & Under Eye**

- Lip Balm
- Lip Balm with SPF
- Lip Scrub
- Under Eye Gel
- Lip Ghee